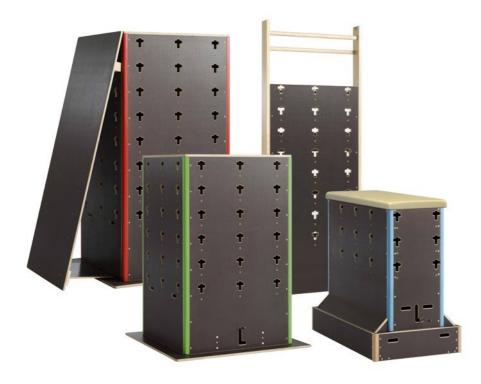

## **Cube set - Basic**

24CUS2028XX

## **Details**

The Basic set comprises:

- Cubes: 1 x Large, 1 x Small
- Walls: 1 x Small
- 1 x Large sloping board
- 1 x Wall bar mounting\*
- 1 x Bed for additional 200mm height increase of a wall
- 1 x Padded cover to turn a wall into a vaulting box
- Beams: 1 x 2m, 1 x 3m
- 2 x 2.5m steel poles. 42.4mm diameter

\* If you do not have wall bars which are necessary to use this item, we can supply and install suitable wall bars (at additional cost), or you can select the set without this item. If you don't have wall bars and therefore choose not to have this item we recommend adding an additional large cube to your purchase to provide the full range of activities from this set.