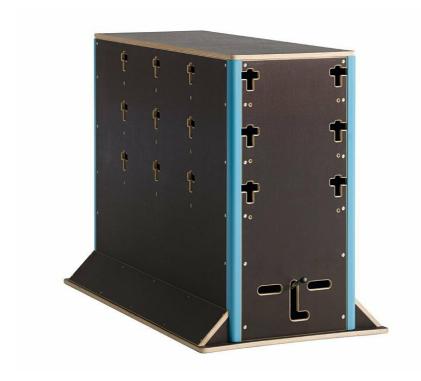

## **Details**

Inspired by urban designs, this wall is a perfect complement to the Cube facilitating the creation of new, challenging and unusual obstacle courses.

The wall is now available in a cool "Urban" colourway as well as the standard hi-grip plain. The Bricks graphics walls have all sides digitally printed with "Urban" graffitti to provide an exciting, funky look to the Freestyle area of your gym. Urban walls all have a plain hi-grip top surface.

## Features:

- 30 plug-in connections for bars and beams
- weatherproofed multiplex birch plywood
- sidebars made of solid wood
- glue-laminated and screwed corner joints
- special lamination for a better grip
- safety and stability due to a non-slip underfloor plate
- stable, integral wheeling device