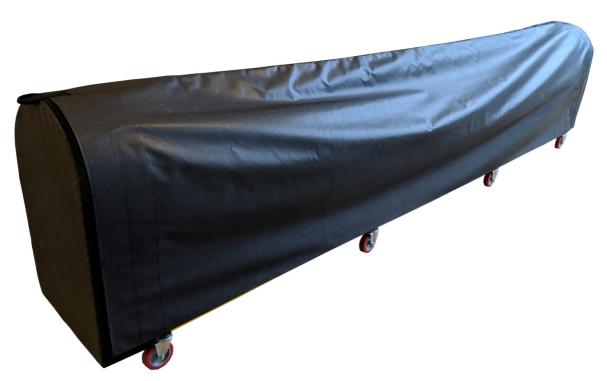

## Cover for rhythmic carpet storage trolley

06293H02AA

## Details

Use this PVC cover to protect your stored rhythmic carpet from dust and dirt or misuse when it is in storage on a Continental Sports rythmic carpet storage trolley.

The substantial padded ends slot over the ends of the aluminium storage poles and are held firmly in place. These padded ends help protect people and other items in the storeroom from the protruding storage poles.

The cover attaches using VELCRO fasteners attached all around the end pads.

Both ends of the cover feature webbing handles to enable you to move the covered trolley easily.

Available in a huge range of PVC colours to suit your facility and branding.