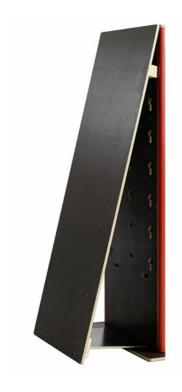

## **Details**

The sloping board can be used to make climbing of the Cube and the practice of flips, tricks and full twists.

- for easier climbing of the Cube
- for flips, tricks or total twists
- special lamination for a better grip
- safety and stability due to a retractable underfloor plate, T-suspensions and strutted inner surface
- Material: weatherproofed multiplex birch plywood

The sloping board is available in two sizes to suit the size of Cube you intend to use it with:

- Small 1.7m x 1m
- Large 2.1m x 1m

| SKU       | Options | Available Colours |
|-----------|---------|-------------------|
| 24CUS2006 | Small   | N/A               |
| 24CUS2007 | Large   | N/A               |