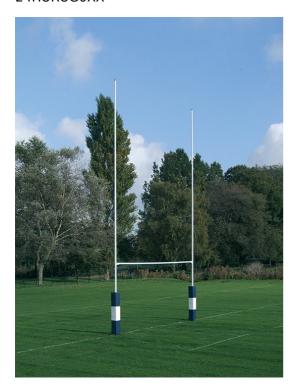

## **Steel rugby posts**

## **Details**

Ideal for clubs and schools, available in four heights. Larger posts are supplied in sections for ease of storage.

- · Manufactured from steel tube and polyester powder coated white
- Sockets complete with stabilising fins and base plates. PLEASE NOTE: Sockets require setting into substantial concrete foundations
- We supply all our posts with hinged adaptors with high tensile bolts make erection of rugby posts safer
- Stainless steel bolts throughout
- Top uprights are fitted with caps

Available in four heights (out of ground height):

- 6m socketed
- 9m socketed
- 10m hinged

| SKU        | Options | Available Colours |
|------------|---------|-------------------|
| 24HURUG008 | 6m      | N/A               |
| 24HURUG007 | 9m      | N/A               |
| 24HURUG011 | 10m     | N/A               |