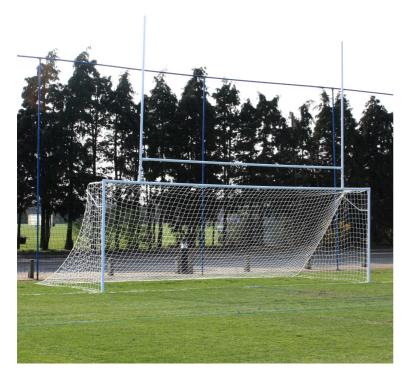

## Combination rugby posts / football goals

## **Details**

When you do not have the space for separate rugby and football pitches, these dual use posts may be the best compromise. Steel socketed posts with two crossbars - one for the rugby element, and the other for the football goal.

- 6.4m out of ground height
- Designed for practice use only
- 7.3m overall, 60mm steel throughout
- 2 Crossbars one at 2.44m for football and one at 3m high for rugby
- 460mm ground sockets

Available in senior size only - full size football goal size: 7.32m x 2.44m

Supplied complete with 2.5mm polyethylene nets and Continental net support brackets

**PLEASE NOTE:** sockets must be set into substantial concrete foundations