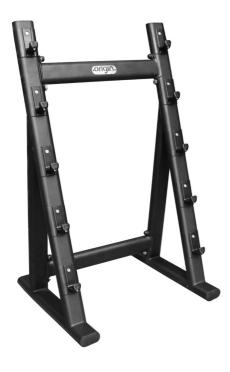

## **Details**

This barbell rack is designed to hold up to five barbells and is a great addition to your gym floor. Designed for fixed weight barbell sets, this product could also be the ideal solution for Olympic barbell storage where wall mounting or vertical storage might not be possible.

With its small footprint and sleek matt black finish, the single-sided barbell rack is a space-saving solution to keep your gym floor and workout areas tidy.

- Single sided barbell rack
- Comfortably holds five barbells
- Matte black design
- Dimensions: 740 x 800 x 1620mm (L x D x H)