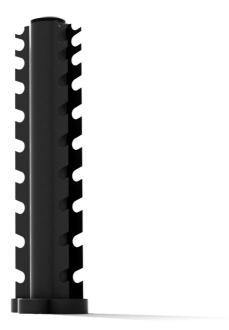

## Vertical dumbbell rack - 10 pair

## **Details**

This 10-pair vertical dumbbell rack will keep your free weight area organised and clean.

The rack is perfect for any circular dumbbell range. Comfortably holding up to 20 dumbbells, which are all easily accessible. Sturdy and durable rack suitable for commercial environments.

## Features:

- Keeps free weight area well-organised and clean
- Compact design provides space efficiency
- Plastic caps prevents the rack from damaging dumbbell handles
- Footprint of: 520 x 420mm provides stability
- Holds up to 10 pairs of dumbbells
- Dimensions: 520 x 420 x 1570mm (W x D x H)