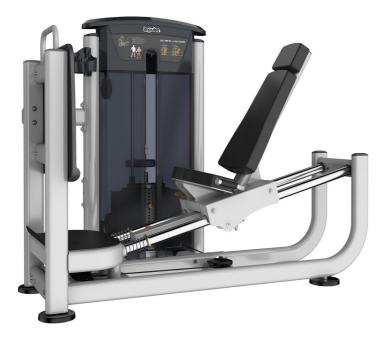

## **Impulse IT95 Leg Press**

## Details

Impulse IT95 Leg Press, with 134kg (295lb) weight stack

The Impulse IT95 range of fixed resistance pieces is the perfect choice for any facility looking to equip the strength area of the gym with high quality, commercial grade equipment whilst also offering great value for money.

The IT95 Leg Press is an obvious choice for any gym facility, biomechanically designed to target key leg muscles, and user friendly to make training effective and comfortable.

A heavy 295lbs (134kg) weight stack with 19mm (0.75") full steel plates and optional incremental weight adjustments, timer and counter feature and fully adjustable seat positioning makes this an important piece for any gym.