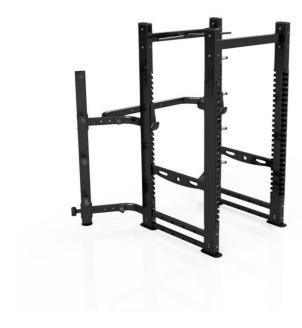

## **Details**

The Elite Multi Rack offers a complete solution for performance strength and conditioning areas.

This is our highest specification of racks. The rack provides a racking increment distance of 60mm which offers more racking positions to accommodate all users.

The weight plate storage system is designed to allow the multi rack to sit closer to the wall, increasing the amount of usable floor space available.

The elite multi rack also gives you the freedom to choose the height of the pull-up bar making it accessible for any space you have.

- Distance between racking positions: 60mm
- Extremely durable Box Section: 160 x 80 x 5mm
- Angled storage system allows for easy access to weight plates, plus allows racks to be pushed closer to walls
- Attachments available
- Half and Power Rack options available