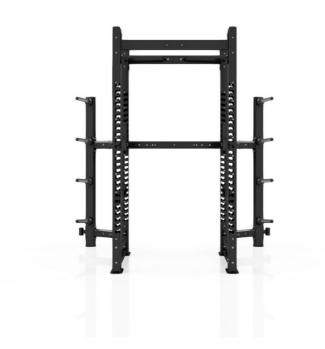

## Details

The Elite Power Rack offers a complete solution for performance strength and conditioning areas.

This is our highest specification rack. It provides a racking increment distance of 60mm which offers more racking positions to accommodate all users.

Our weight plate storage system is designed to allow the power rack to sit closer to the wall, increasing the amount of usable floor space available.

The power rack also gives you the freedom to choose the height of the pull-up bar making it accessible for any space you have.

- Distance between racking positions: 60mm
- Extremely durable Box Section: 160 x 80 x 5mm
- Angled storage system allows for easy access to weight plates, plus allows racks to be pushed closer to walls
- Attachments available
- Platform, Half and Multi Rack options available