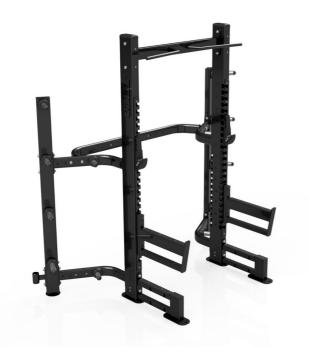

## Details

The Elite Half Rack offers a complete solution for performance strength and conditioning areas.

This is our highest specification rack. It provides a racking increment distance of 60mm which offers more racking positions to accommodate all users.

Our weight plate storage system is designed to allow the power rack to sit closer to the wall, increasing the amount of usable floor space available.

The half rack also gives you the freedom to choose the height of the pull-up bar making it accessible for any space you have.

- Distance between racking positions: 60mm
- Extremely durable Box Section: 160 x 80 x 5mm
- Angled storage system allows for easy access to weight plates, plus allows racks to be pushed closer to walls
- Attachments available
- Platform, Power and Multi Rack options available