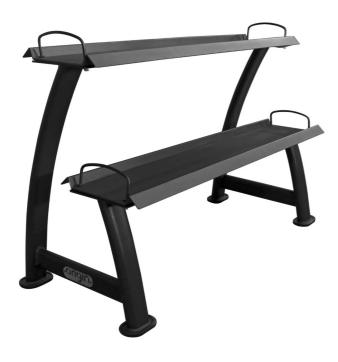

## **Kettlebell rack - standard**

## **Details**

Keeping your fitness area clean and organised can make a huge difference to your workout. Having a place for your equipment gives you piece of mind and will also increase the life of your kettlebells.

The two tier rack comes with durable rubber mats on each shelf which protects both the rack and kettlebell from damage.

- Keeps workout area well organised and clean
- · Comfortably holds a set of Kettlebells
- Rubber layer for grip
- Variable shelves for easy access
- Dimensions: 1200 x 520 x 850mm