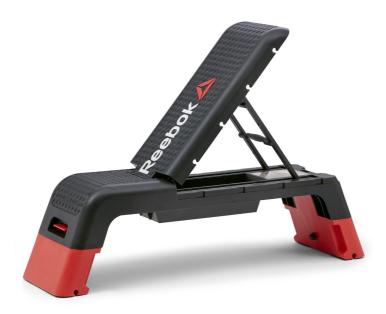

## **Details**

Reebok Deck - this versatile, multi-purpose system can be used as an aerobic stepping platform, an incline/decline bench as well as a seat.

The uncompromising design of the RBK Deck enables the performance of free-weight strength, endurance and power exercises that, before its development, were restricted to the gym.

## Features:

• Size: 1100 x 330 x 205/355mm.

Weight: 12.2kg.Max weight 110kg.

Accessories not included.