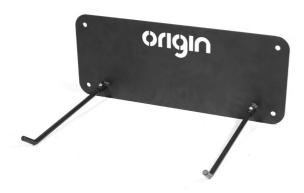

This Wall Mounted Mat hanger can accommodate up to  $15 \times 1$ cm thick fitness mats and is designed for mats with eyelets 36cm apart.

- Wall fixings included
- Holds 15 x 1cm thick mats
- Fix onto a secure, load bearing wall
- Will hold mats with eyelets 36cm apart
- Pole diameter 10m