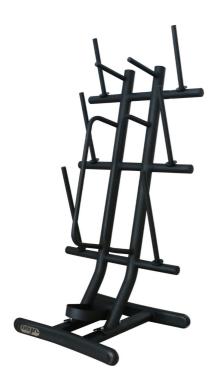

## **Details**

This Studio Barbell Set Rack will hold 10 sets of studio weights equipment (bars and plates, with additional space for collars).

Keeping your accessories in the Studio Barbell Set Rack will ensure participants can get their equipment quickly, helping to keep your classes on schedule and your group training space tidy.

The storage rack features a matt black finish to ensure the rack fits in with any gym environment and rubber feet to protect your studio floor.

The Studio Barbell Set Rack is designed to accommodate sets consisting of 1.25kg, 2.5kg and 5kg plates.

- Compact 10 set storage
- · Rubber feet to protect flooring
- · Matte black finish
- Dimensions: 750 x 660 x 1570mm (L x D x H)

**PLEASE NOTE:** This is the rack only and no studio plates or barbells are included with the rack.