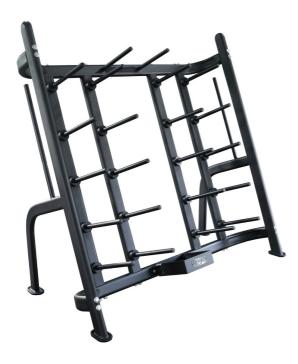

## **Studio Barbell Storage Rack - 30 Sets**

## **Details**

This Studio Barbell Set Rack will hold 30 sets of studio weights equipment (bars and plates, with additional space for collars).

Keeping your accessories in the Studio Barbell Set Rack will ensure participants can get their equipment quickly, helping to keep your classes on schedule and your group training space tidy.

The storage rack features a matt black finish to ensure the rack fits in with any gym environment and rubber feet to protect your studio floor.

The Studio Barbell Set Rack is designed to accommodate sets consisting of 1.25kg, 2.5kg and 5kg plates.

- High capacity for busy group exercise studios
- Rubber feet to protect flooring and products
- · Matte black finish
- Dimensions: 1530 x 800 x 1500mm (L x D x H)
- Holds up to 30 Studio Barbell Sets