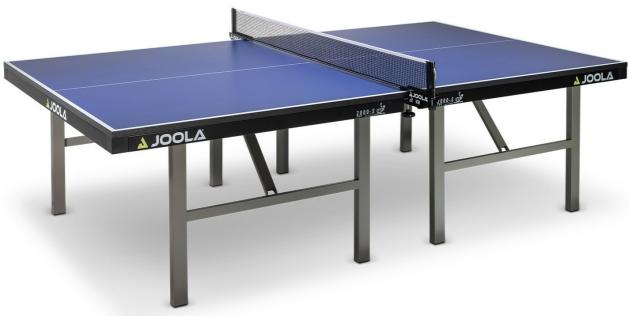

## **JOOLA - 2000-S PRO table tennis table**

24 JT1150X

## **Details**

set-up of folding legs provides a stable play surface for facilities - i.e. the table sits on solid legs rather than wheels when in use. The table does have wheels under the table top to enable it to be moved to and from storage.

The table is supplied in three top colours:

- Blue
- Green
- Black

The table has the following features:

- 25mm JOOLA competition table top
- extremely fast playing surface through special processed Polyester coating
- classic trestle table design
- stable, powder-coated metal undercarriage
- proven, stable construction
- easy installation through perfect folding mounting
- corresponds with EN 14468-1 A

This table is supplied without a net and post set which must be ordered separately - see the accessories listed for our recommendation

PLEASE NOTE: This table is supplied to order and may be on extended lead times. Please contact us to confirm lead times prior to ordering if your purchase is time-sensitive