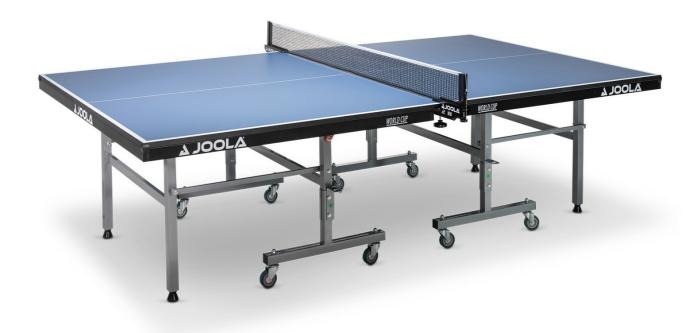

## **Details**

The JOOLA World Cup 22 table is a high quality school / club standard table tennis table with a 22mm thick top.

The World Cup 22 table is a two-part table with wheels on each half which allows the two halves to be stored close together saving space when compared to a one-part table on a frame.

The table is supplied in blue only.

The table features:

- original 22mm JOOLA competition table top
- extremely fast playing surface through special processed Polyester coating
- sturdy metal 50mm x 20mm frame with 50mm x 30mm legs
- transport system