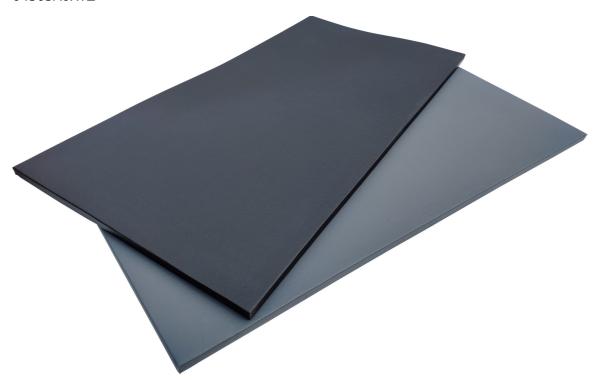

## **Details**

Continental Sports has developed the ideal mat for fitness suites for stretching and warm up.

The mats are soft yet supportive. They are durable commercial quality mats. Covered in a vinyl fabric with a textured grippy surface the mats remain warm to the touch and absorbent to impact and joints to provide the perfect consistency for stretching.

Available in your choice of black or grey, the mats complement all studio / fitness suite / funtional training spaces

| SKU        | Options | Available Colours |
|------------|---------|-------------------|
| 04305A01GY | 32mm    |                   |
| 04305A03GY | 50mm    |                   |
| 04305A02GY | 40mm    |                   |
| 04305A03BK | 50mm    |                   |
| 04305A02BK | 40mm    |                   |
| 04305A01BK | 32mm    |                   |