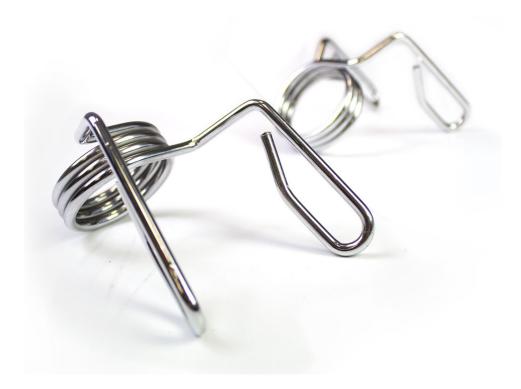

## **Spring collars (PAIR)**

## **Details**

Until now this simple piece of kit has tended to be over-complicated and over-designed, causing a huge issue for facility users for many reasons:

Some have too much resistance for some users to effectively open. Some also struggle to move effortlessly along an Olympic Bar.

These simple Spring Collars were created to be easily usable for people of all grip strengths and to move effortlessly along Olympic bars. They can be firmly attached to all Olympic style bars.

These cost effective Olympic Spring Collars lead to less frustration and therefore more enjoyable workouts for your facility users.

Furthermore, durability was the foundation of the product design. Expect long life with our Olympic Spring Collars and happier facility users.