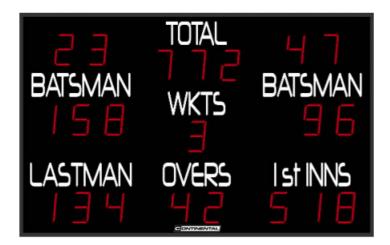

## **Outdoor cricket scoreboard**

## **Details**

Cricket scoreboard for outdoor use.

The scoreboard is available in two versions:

- 16cm high digits for 70m readability
- 25cm high digits for 120m readability

The scoreboards measure:

- 70m readability 2100mm x 1200mm x 90mm
- 120m readability 2600mm x 1800mm x 90mm