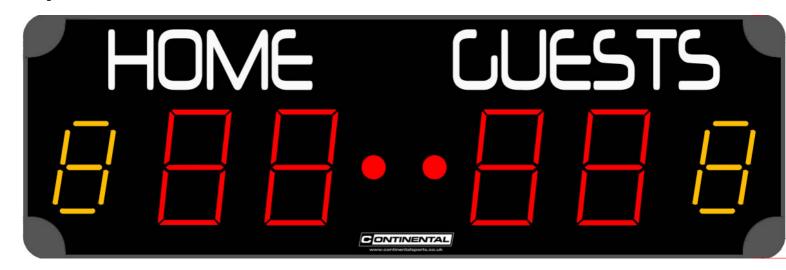

Power supply: 230V / 50-60Hz

• Protection: Unbreakable mat polycarbonate front face (DIN 18032-3)

The scoreboard displays the following:

- Score : 2 x 2 red LED digits (15 cm high digits) operated by the remote control
- Sets: 2 yellow LED digits (12 cm high digits) operated by the remote control
- Ball possession: 2 red LED points operated automatically