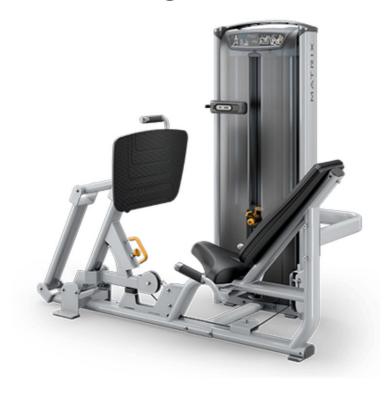

## **VERSA - Leg Press / Calf Press**

## This Leg Press / Calf Press machine features:

- One-handed start adjustment for ease of use
- Air shock assisted foot platform provides smoother adjustments
- Assistance handle and low step over height for easy access
- Footplate identifies user foot position with unique visual indicators
- Weight stack: 188kg (415lb)
- Incremental weight: 2.3kg (5lb)