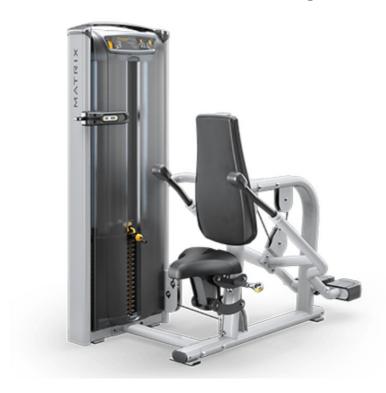

## **VERSA - Seated Triceps Press**

## This Seated Triceps Press machine features:

- Angled back pad reduces stress improving stabilization and comfort
- Rotating handles adapt to users of all sizes
- Weight stack: 104kg (230lb)
- Incremental weight: 2.3kg (5lb)