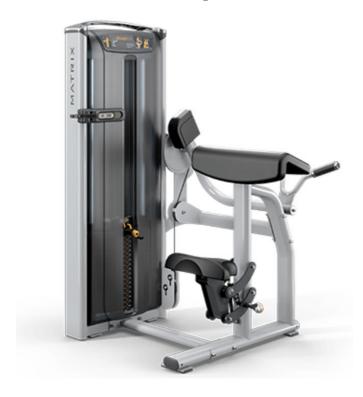

## **VERSA - Bicep Curl**

## This Bicep Curl machine features:

- Arm pad is angled for stability, and limits unwanted shoulder movement during exercise
- Optimized pivot location creates biomechanically correct range of motion
- Weight stack: 91kg (200lb)
- Incremental weight: 2.3kg (5lb)