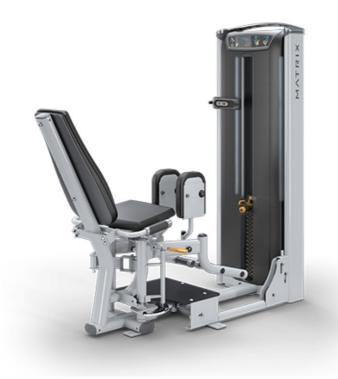

## **VERSA - Hip Abductor / Adductor**

## This Hip Abductor / Adductor machine features:

- Dual function machine saves space and increases functionality
- Clearly indicated adjustments for ease of use
- Reclined position for greater lumbar support
- Weight stack: 104kg (230lb)
- Incremental weight: 2.3kg (5lb)