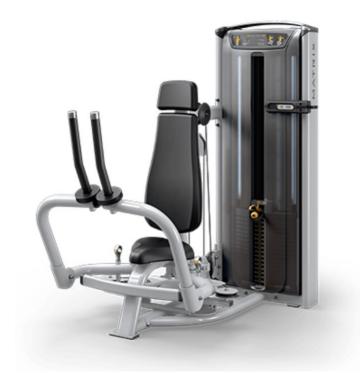

## **VERSA - Pectoral Fly / Rear Delt**

This Pec Fly / Rear Delt machine features:

- Large oversized grips accommodate users of all sizes
- · Forward-facing user position for both movements provides greater comfort and ease of use
- Wide motion for improved bio-mechanics and dual function
- Weight stack: 91kg (200lb)
- Incremental weight: 2.3kg (5lb)