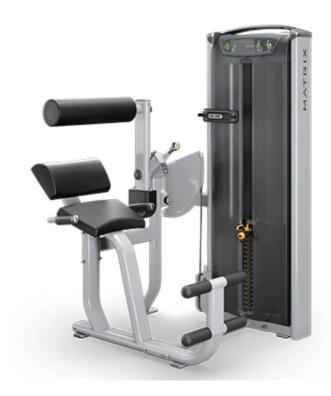

## **VERSA - Back Extension**

## This Back Extension machine features:

- Contoured back pad for enhanced user comfort
- Multi-position foot placement accommodates a variety of users
- Weight stack: 104kg (230lb)
- Incremental weight: 2.3kg (5lb)