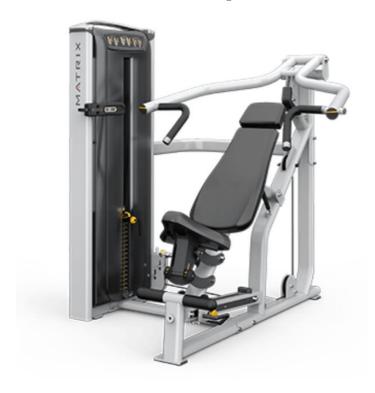

## **VERSA - Multi-press (Chest, Incline, Shoulder)**

## This Multi-Press machine features:

- Clearly indicated adjustments for ease of use
- Smoothly transition between exercises with one simple adjustment
- Reclined position offers greater lumbar support
- · Elevated foot rests provide stability and comfort during heavy lifts
- Dual-position hand grips allow for greater training variety
- Designed for easy entry and exit
- Weight stack: 104kg (230lb)
- Incremental weight: 2.3kg (5lb)