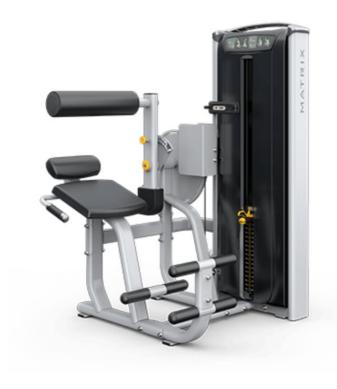

## **VERSA - COMBO Ab / Low Back**

## This COMBO Ab / Low Back machine features:

- Clearly indicated adjustments for ease of use
- Low handle positions offer easy entry and exit
- Multi-position foot placement accommodates a variety of users
- Handle positions enhance user stability
- Angled seat and lumbar pad enhance user comfort and stability
- Weight stack: 104kg (230lb)
- Incremental weight: 2.3kg (5lb)