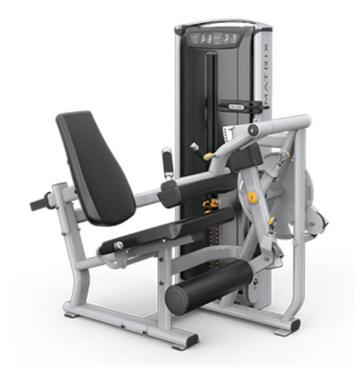

## **VERSA - COMBO Leg Extension / Leg Curl**

This COMBO Leg Extension / Leg Curl machine features:

- · Clearly indicated adjustments for ease of use
- Adjustments are easily performed in the seated position
- Dual-action CAM enables a smooth transition between exercises
- Back pad ratchets forward for easy adjustment from the seated position
- Angled pads and ideal pivot location promote full muscle contraction and alignment
- Weight stack: 104kg (230lb)
- Incremental weight: 2.3kg (5lb)