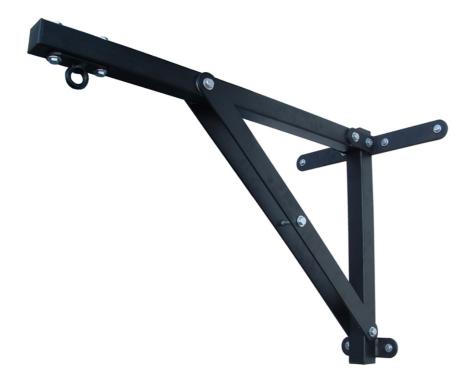

## Folding wall fixed punchbag bracket

## **Details**

This wall fixed punchbag bracket is ideal for multi-use facilities where the bracket must be folded away to create space for other activities.

The bracket projects the bag fixing 3' (910mm) from the wall.

## Features:

- Maximum load of 50kg.
- Commercial use, ideal for Boxing Clubs and Gyms.
- Constructed from strong 50 x 50 box section steel.
- Epoxy black powder coated bracket for indoor or outdoor use.
- Comes complete with all wall fixings and instructions.
- Must be fitted to a secure solid stone or brick wall.