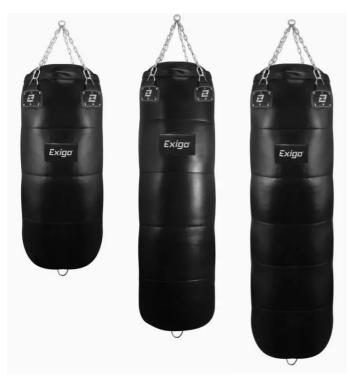

## **Straight Punchbags - Leather**

2400AD703X

## Details

These Leather Straight Punch Bags are ideal for both home and commercial use.

Constructed from the finest quality tough buffalo leather for improved durability and shock absorption.

The bags are supplied complete with a heavy duty swivel chain.

Available in three sizes:

- 3' (910mm)
- 4' (1220mm)
- 5' (1520mm)

Features:

- · Ideal for both home and commercial use
- Machine filled in the UK for improved shock absorption
- Made from tough buffalo leather with a quilted foam interior to help the bag retain its shape over time.
- The top fully covered so the zip is not exposed but is still easily accessible.
- Features double stitched and multi-bolted straps and is supplied with an elite chain set for hanging the bag.
- · Comes complete with swivel chain