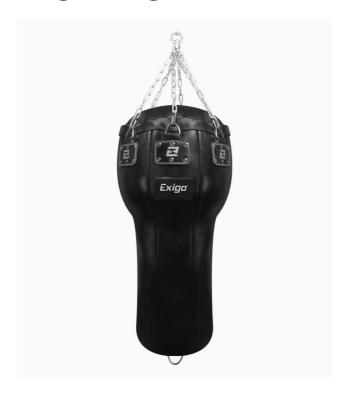

## **Angle Bag - Leather - 1m**

## **Details**

This highest quality Leather Angle Bag punchbag is specially crafted for perfecting your body punches.

Made from tough buffalo leather and is a more specialist bag to work on a variety of different punches and combinations.

This bag is pre-filled weighing approximately 35kg with the top fully covered so the zip is not exposed but is still easily accessible.

Features double stitched and multi-bolted straps and is supplied with an elite chain set for hanging the bag Ideal for both home and commercial use.

Supplied complete with a heavy duty bag chain.