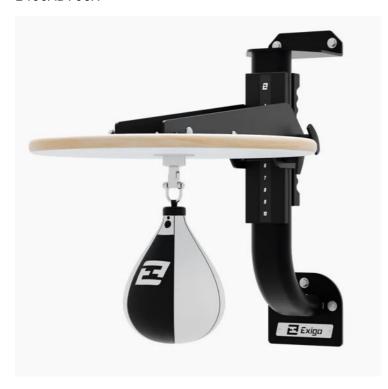

## **Details**

The Elite Adjustable Speedball Platform offers 10 height adjustments over 225mm with numeric indicators for quick and easy reference.

This speed ball platform is UK made and is ideal for any boxing club, commercial facility, or home gym.

Constructed using 100x50x3 flat sided oval steel, with a 6mm laser cut supporting plate, 30mm thick birch plywood board and a dual bearing swivel to ensure the platform remains stable during use and to also provide a perfect rebound from the speedball.

This product is secured to a solid wall/surface with 5 fixing points to ensure it will never fail and is supported by a commercial lifetime warranty on the main frame.