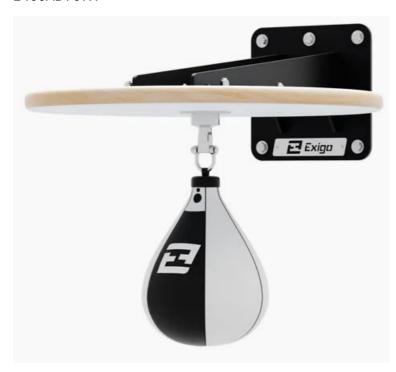

## **Details**

The Elite Fixed Speedball Platform is UK made and is ideal for any boxing club, commercial facility, or home gym.

Constructed using 6mm laser cut material supporting a 30mm thick birch plywood board and a dual bearing swivel to ensure the platform remains stable during use and to also provide a perfect rebound from the speedball.

This product is secured to a solid wall/surface with 5 fixing points to ensure it will never fail and is supported by a commercial lifetime warranty on the main frame.