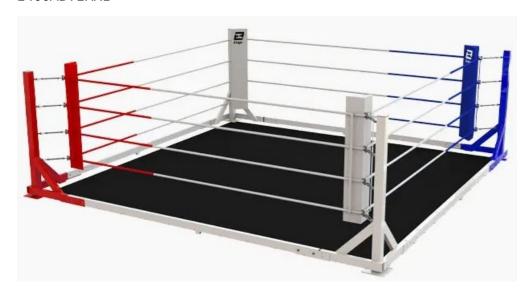

## Floor mounted boxing ring

2400AD72XX1

## **Details**

A floor fixed boxing ring - suitable for gyms and activity rooms where boxing is a key element of fitness training.

The ring is supplied with jigsaw matting flooring.

The ring is available in the following sizes:

- 12ft (10' inside)
- 14ft (12' inside)
- 16ft (14' inside)
- 18ft (16' inside)
- 20ft (18' inside)

The ring is supplied complete with:

20mm Jigsaw matting flooring

- Ring ropes
- Rope covers
- Ring rope tensioners
- Rope tensioner covers
- Rope separators
- Corner post protectors (1x Red, 1x Blue, 2x White)