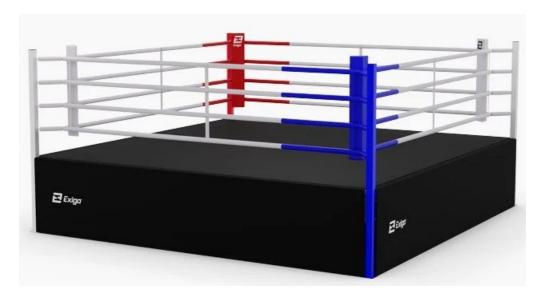

## **Details**

Competition Boxing Ring - This ring is designed in line with the England Boxing specification for club competitions and events. Four-rope complete competition boxing ring with a 36" high platform. The powder coated steel corner posts are designed to improve the durability of the ring and increasing its life span. The under frame is lettered and numbered to speed up and simplify assembly. The ring is also designed and engineered so that a 2-man team can assemble it in around 2 hours. The ring will also fit inside a Transit size van if moving to different venues.

## The ring includes:

- 36" Platform
- Wood ring flooring
- 18mm High-density canvas underlay
- Competition canvas
- 30mm Ring rope
- Ring rope covers
- Ring rope separators
- · Rope tensioners
- Rope tensioner covers
- Colour coded corner pads (1x Red, 1x Blue, 2x White)
- Ring steps (1x Red, 1x Blue)
- 2 stools (1x Red, 1x Blue)