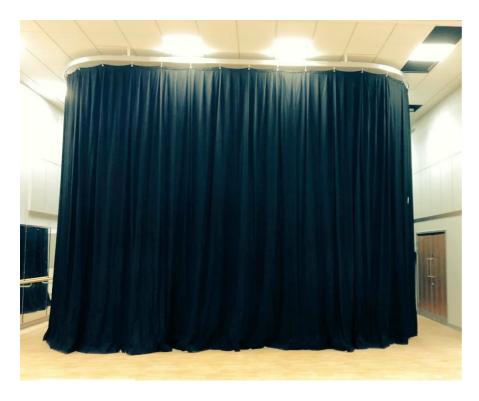

For full colour ranges and details on these fabrics please refer to our <u>fabric colour range</u>

The images above show a full height Black Wool Serge curtain stored on a wall that can be pulled out around a series of curves to create a rectangular full enclosure.