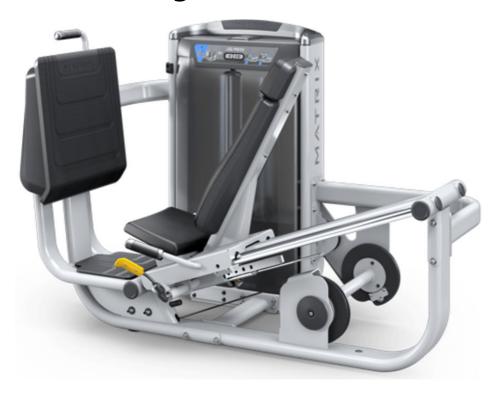

## **ULTRA - Leg Press**

## Features of the Leg Press machine:

- Angled and adjustable seat carriage enhances comfort
- Ergonomic adjustment handle and gas shock enable simple changes in start position
- Oversized foot platform increases movement variety including calf exercises
- Integrated assistance handle enables easy exit and entry
- Guide rod and bearing-designed carriage improves long-term durability and smooth performance