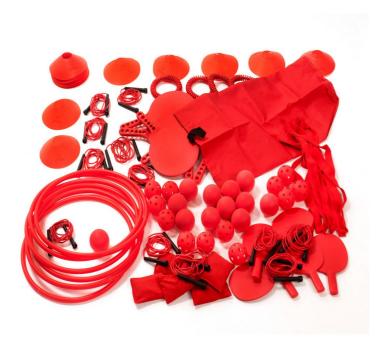

## **Details**

A comprehensive range of primary pe equipment with all products being colour coded and stored away in a team bag. 103 pieces per kit.

Play equipment pack in house colours. Available in the following colours:

- Red
- Blue
- Green
- Yellow
- House discounted price for one kit of each colour

Suitable for inter-house games.

Create a huge variety of games and activities.

Contents of each kit:

- 1 x Jump sack
- 6 x Quoits
- 24 x Space Markers
- 12 x 2.2m Skipping Ropes
- 12 x Airflow Balls
- 12 x Coated Balls
- 6 x Table Tennis Bats
- 6 x Padder Bats
- 12 x Team Bands
- 6 x Hoops
- 6 x Bean Bags