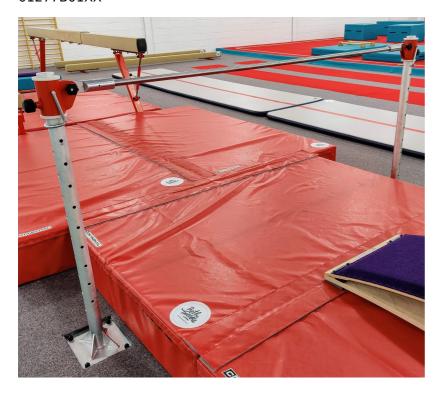

## Cableless low training bar

01277B01XX

## **Details**

This cableless training bar has uprights bolted diretly into a solid floor. This bar is perfect for mounting over a U-shaped training pit but can also be used at floor level for smaller gymnasts

The galvanised steel uprights feature an easy-to-adjust height adjustment facility to provide heights from 300mm to 1300mm in 100mm increments.

The training bar is available with your choice of either:

- · an ultrasonically tested polished steel high bar
- a timber veneered fibreglass uneven bar

The lack of cables provides more freedom for the coach to be able to provide spotting and coaching without the risk of tripping over cables.

**PLEASE NOTE:** This item must be bolted directly to a suitably solid floor. You must be able to drill at least 100mm into your floor slab to accomodate this apparatus. Four fixings per upright to suit a soild floor are included with this item ready for self-installation.