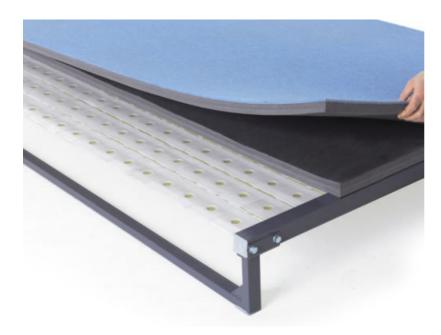

## Features:

- Optimum noise reduction
- Plastic floor protectors
- 21 sections (each 121x200 cm) total length 25.4m
- foam layer and needle felt top layer
- includes white velcro marking strip

## Highlights

- Covered with multi-layer, overlapping floor exercise mat TRIFLEX with integrated grid material providing additional protection and durability of mat
- Carefully matched materials provide highest elasticity and reduces impact forces
- Fiberglass rods and plastic adapters for better distribution of pressure
- Very rapid reaction