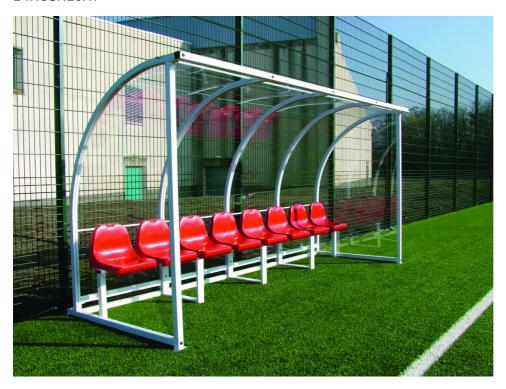

## **Details**

Premier Curved Team Shelters are available in the following sizes:

- 8 person 4m long
- 10 person 5m long
- 12 person 6m long

Shelters must be secured at all times. They must be secured as follows:

- Bolted down to a concrete pad
- Fixed into turf using spira-locks (available at additional cost)
- Fixed back to a secure column or post (post fixing kit available at additional cost)

The shelters are 2.05 metres high allowing full standing access, with a total external depth of 1.57 metres and an internal depth of 1.3 metres.

- Manufactured from 50 x 50mm bespoke aluminium extrusion
- · Polyester powder coated white
- 4mm thick clear copolyester side and back sheets
- Individual injection moulded polypropylene seats

The seats are avaiable in the following colours:

- Red
- Blue

**PLEASE NOTE:** This is a supply only item and some basic self-assembly is necessary. Team Shelters must be anchored correctly at all times.

| SKU          | Options   | Available Colours |
|--------------|-----------|-------------------|
| 24HUSHE010BU | 8 Person  |                   |
| 24HUSHE010RD | 8 Person  |                   |
| 24HUSHE020RD | 10 Person |                   |
| 24HUSHE020BU | 10 Person |                   |
| 24HUSHE030BU | 12 Person |                   |
| 24HUSHE030RD | 12 Person |                   |