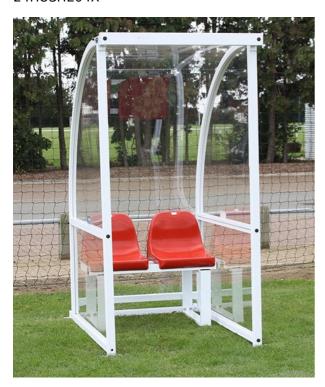

## **Details**

Premier Official's Curved Shelter. The shelter is designed for 2m people and is 1m long.

Shelters must be secured at all times. They must be secured as follows:

- Bolted down to a concrete pad
- Fixed into turf using spira-locks (available at additional cost)
- Fixed back to a secure column or post (post fixing kit available at additional cost)

The seats are available in:

- Red
- Blue

## The shelters feature:

- Manufactured from 50 x 50mm bespoke aluminium extrusion
- Polyester powder coated white
- 4mm thick clear copolyester side and back sheets
- Individual injection moulded polypropylene seats