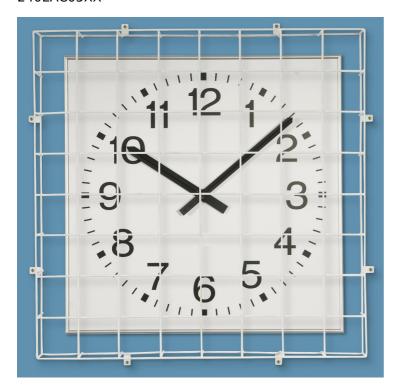

## **Details**

We offer a large open faced sports hall clock:

• 610mm (24") x 610mm (24")

These large wall clocks are square-framed and ideal for sports hall use

The clocks feature white dials printed with black number and minute marks

The clocks are available in two power types:

- Battery powered
- Mains powered power to be wired to the centre of the rear of the clock

We recommend the optional wire mesh protection guard is purchased when the clocks are located in sports halls where impact with balls is possible.