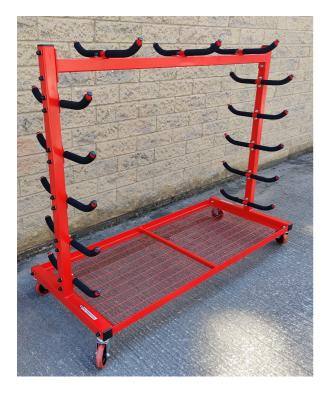

## **Details**

These multi-purpose pole and net storage trolleys are ideal for any facility with long gamespost poles - typically socketed gamesposts.

These epoxy powder coated storage trolleys each include four large heavy duty swivel castors for easy manouverability around a sports facility.

Foam coated hooks provide storage on each trolley for up to 10 gamespost poles for:

- Socketed volleyball posts
- Socketed netball posts
- Socketed multinet posts

The additional hooks along the top of the frames provide storage for folded nets or netball rings.

The wire mesh platforms on the bases provide additional storage space for nets and ancillary items