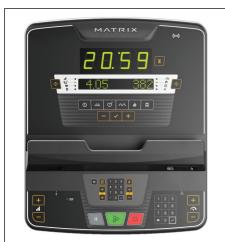

The Matrix Performance Ascent Trainer is available with a choice of four consoles:

Standard LED - easy to read simple display with large numbers

**Group Training LED** - large easy to read LED screen with features to assist with group exercise classes

**Premium LED** - featuring an 8,000 pixel multi-colour LED screen with WiFi connectivity

Touch LCD - full colour. display including Virtual sessions

| SKU        | Options            | Available Colours |
|------------|--------------------|-------------------|
| MXPERFATSL | Standard LED       | N/A               |
| MXPERFATPL | Premium LED        | N/A               |
| MXPERFATGL | Group Training LED | N/A               |
| MXPERFATTS | Touch LCD          | N/A               |