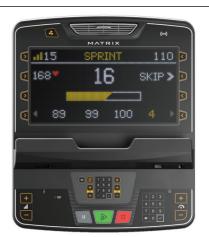

The Matrix Performance Ascent Trainer is available with a choice of four consoles:

Standard LED - easy to read simple display with large numbers

**Group Training LED** - large easy to read LED screen with features to assist with group exercise classes

**Premium LED** - featuring an 8,000 pixel multi-colour LED screen with WiFi connectivity

Touch LCD - full colour. display including Virtual sessions

| SKU        | Options            | Available Colours |
|------------|--------------------|-------------------|
| MXPERFATSL | Standard LED       | N/A               |
| MXPERFATPL | Premium LED        | N/A               |
| MXPERFATGL | Group Training LED | N/A               |
| MXPERFATTS | Touch LCD          | N/A               |