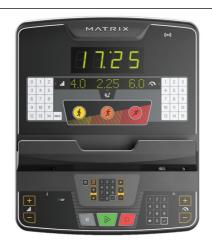

The Matrix Performance Ascent Trainer is available with a choice of four consoles:

Standard LED - easy to read simple display with large numbers

**Group Training LED** - large easy to read LED screen with features to assist with group exercise classes

**Premium LED** - featuring an 8,000 pixel multi-colour LED screen with WiFi connectivity

Touch LCD - full colour. display including Virtual sessions

| SKU        | Options            | Available Colours |
|------------|--------------------|-------------------|
| MXPERFATSL | Standard LED       | N/A               |
| MXPERFATPL | Premium LED        | N/A               |
| MXPERFATGL | Group Training LED | N/A               |
| MXPERFATTS | Touch LCD          | N/A               |