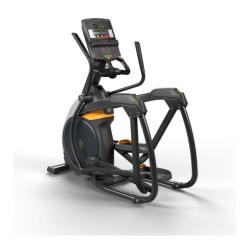

## **Matrix Performance Ascent Trainer**

MXPERFATXX

## **Details**

When it comes to intense, full-body workouts that are easy on the joints, nothing outperforms our durable Performance Ascent Trainer @.

Adjustable incline with variable stride length takes workouts to the next level, engaging glutes, hamstrings and core muscles.

Our patented suspension design is completely wheel- and trackfree, reducing noise and minimizing friction to extend product life, while constant rate of acceleration provides an ultra-smooth feel all the way through the ellipse.

Ergo Form grips, contralateral handlebar action, optimized pedal spacing and oversized pedals make every movement feel natural.

Convenience features include low step-on height, rear entry, contact and telemetric heart rate tracking, a water bottle holder and an accessory

A smart design featuring top-down levelers and a removable disk makes service and maintenance easier than ever.