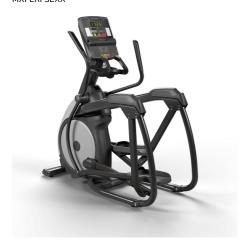

## **Matrix Performance Elliptical Trainer**

MXPERFSEXX

## **Details**

The Matrix Performance Elliptical Trainer sets the standard for low-impact, high-intensity workouts and stands up to a steady stream of users.

The patented suspension design is completely wheel- and track-free, reducing noise and minimizing friction to extend product life, while constant rate of acceleration provides an ultra-smooth feel all the way through the ellipse.

Ergo Form grips, contralateral handlebar action, optimized pedal spacing and oversized pedals make every movement feel natural.

Convenience features include low step-on height, rear entry, contact and telemetric heart rate tracking, a water bottle holder and an accessory

A smart design featuring top-down levelers and a removable disk makes service and maintenance easier than ever

- 53 cm / 21" stride length24 cm / 9.5" step-on height
- 182 kg / 400 lbs. max weight capacity
- · Self-powered options