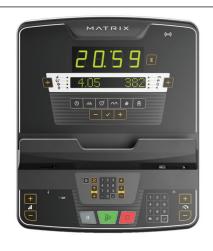

The Matrix Performance Elliptical Trainer is available with a choice of four consoles:

PERFORMANCE

Standard LED - easy to read simple display with large numbers

**Group Training LED** - large easy to read LED screen with features to assist with group exercise classes

**Premium LED** - featuring an 8,000 pixel multi-colour LED screen with WiFi connectivity

Touch LCD - full colour display including Virtual sessions

| SKU        | Options            | Available Colours |
|------------|--------------------|-------------------|
| MXPERFSESL | Standard LED       | N/A               |
| MXPERFSEPL | Premium LED        | N/A               |
| MXPERFSEGL | Group Training LED | N/A               |
| MXPERFSETS | Touch LCD          | N/A               |