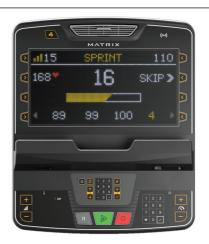

The Matrix Performance Elliptical Trainer is available with a choice of four consoles:

PERFORMANCE

Standard LED - easy to read simple display with large numbers

**Group Training LED** - large easy to read LED screen with features to assist with group exercise classes

**Premium LED** - featuring an 8,000 pixel multi-colour LED screen with WiFi connectivity

Touch LCD - full colour display including Virtual sessions

| SKU        | Options            | Available Colours |
|------------|--------------------|-------------------|
| MXPERFSESL | Standard LED       | N/A               |
| MXPERFSEPL | Premium LED        | N/A               |
| MXPERFSEGL | Group Training LED | N/A               |
| MXPERFSETS | Touch LCD          | N/A               |