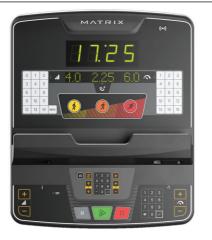

The Matrix Performance Elliptical Trainer is available with a choice of four consoles:

PERFORMANCE

Standard LED - easy to read simple display with large numbers

**Group Training LED** - large easy to read LED screen with features to assist with group exercise classes

**Premium LED** - featuring an 8,000 pixel multi-colour LED screen with WiFi connectivity

Touch LCD - full colour display including Virtual sessions

| SKU        | Options            | Available Colours |
|------------|--------------------|-------------------|
| MXPERFSESL | Standard LED       | N/A               |
| MXPERFSEPL | Premium LED        | N/A               |
| MXPERFSEGL | Group Training LED | N/A               |
| MXPERFSETS | Touch LCD          | N/A               |